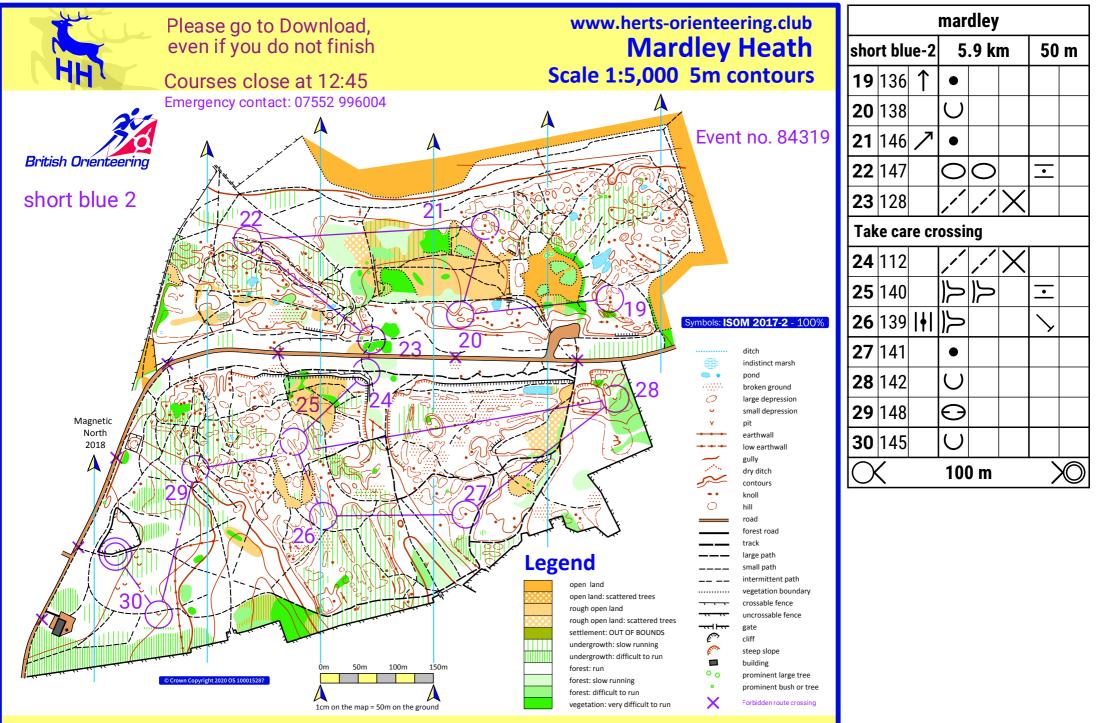

Possession of this map does not imply a right of access for orienteering or any other purpose. Permission must be obtained from the landowner. Original survey and cartography by Susan and Keith Marsden 2007, updated to January 2023 by Susan Marsden and other HH members. Grid Ref. TL 248183. ©Hertfordshire Orienteering Club 2023. Map version: 2023-01-11